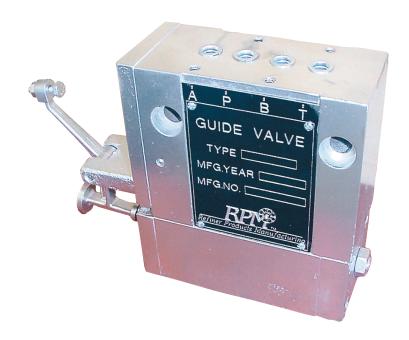

## GUIDE VALVE FOR L-36 THRU L-46/50

- New or rebuilt servo shaft as required
- New o-rings, springs and ball check
- Complete bench test performed
- Exchange and rebuild program available
- Normal stock item