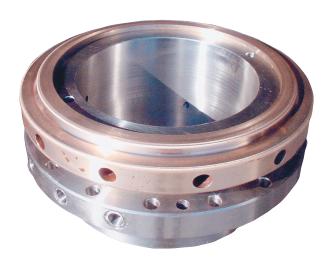

## PACKING BOX FOR TYPE D THRU L-44

- New stainless steel inner liner
- Pressure tested to 100 psi
- All holes retapped for rebuild and exchange units
- All units tested for packing nut and split bushing fit
- Rebuilt to original design specification
- New, rebuild and exchange program available
- Split packing nuts available