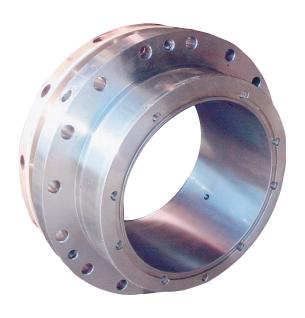

## PACKING BOX FOR TYPE D THRU L-44

- New stainless steel inner liner
- Pressure tested to 100 psi
- All holes retapped for rebuild and exchange units
- All units tested for packing nut and split bushing fit
- Rebuilt to original design specification
- New, rebuild and exchange program available
- Split packing nuts available