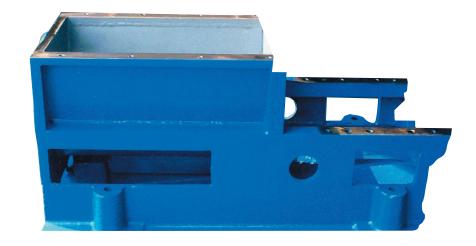

## 9"/12" FEEDERBOX

- New, Rebuild and Exchange Program Available
- Replaceable wear liner for use with a 9" Plug Screw
- Modification to allow for use of 10", 11", and 12"
  Plug Screw
- All material used in rebuilds are 316 stainless steel
- RPM Design Split Packing Box arrangement for ease of maintenance
- Final machining to original design specifications
- RPM design drop-in style bearing units