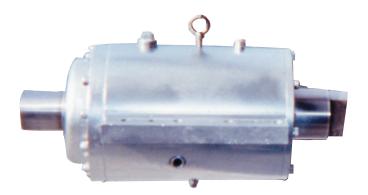

## 9"/12" CARTRIDGE BEARING ASSEMBLY

- RPM design drop-in style bearing units
- New, Rebuild and Exchange Program Available
- Upgrade packages available for high load applications
- New SKF Bearings
- Shaft rebuilt utilizing 316 stainless steel on all wear surfaces
- New shafts made in 4140 steel
- New wear sleeve in 316 stainless with TNC hard facing
- Complete test run analysis performed on all units