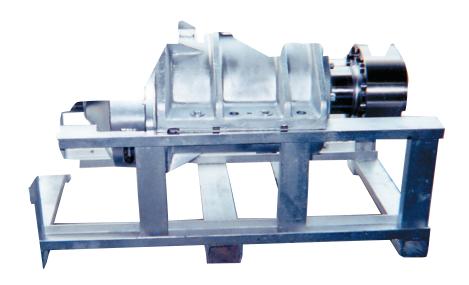

## 131/2"/15" THRUST BEARING ASSEMBLY

- New, Rebuild and Exchange Program Available
- New SKF Bearings
- Shaft rebuilt utilizing 316 stainless steel on all wear surfaces
- New shafts made in 4140 steel
- Wide hub or narrow hub available
- Complete test run analysis performed on all units