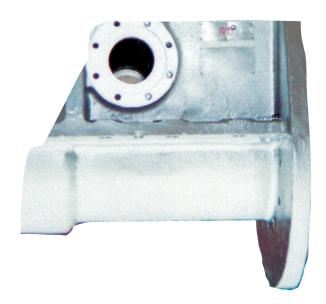

## 13<sup>1</sup>/<sub>2</sub>"/15" INLET HOUSING

- New, Rebuild and Exchange Program Available
- Replaceable wear liners for use with a 13 1/2"
  Plug Screw
- Modification to allow for use of 15" Plug Screw
- All material used in rebuilds are 316 stainless steel
- Final machining to original design specifications