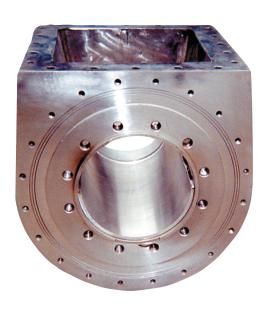

## 13<sup>1</sup>/<sub>2</sub>"/15" INLET HOUSING

- New, Rebuild and Exchange Program Available
- Replaceable wear liners for use with a 13 1/2"
  Plug Screw
- Modification to allow for use of 15" Plug Screw
- All material used in rebuilds are 316 stainless steel
- Final machining to original design specifications