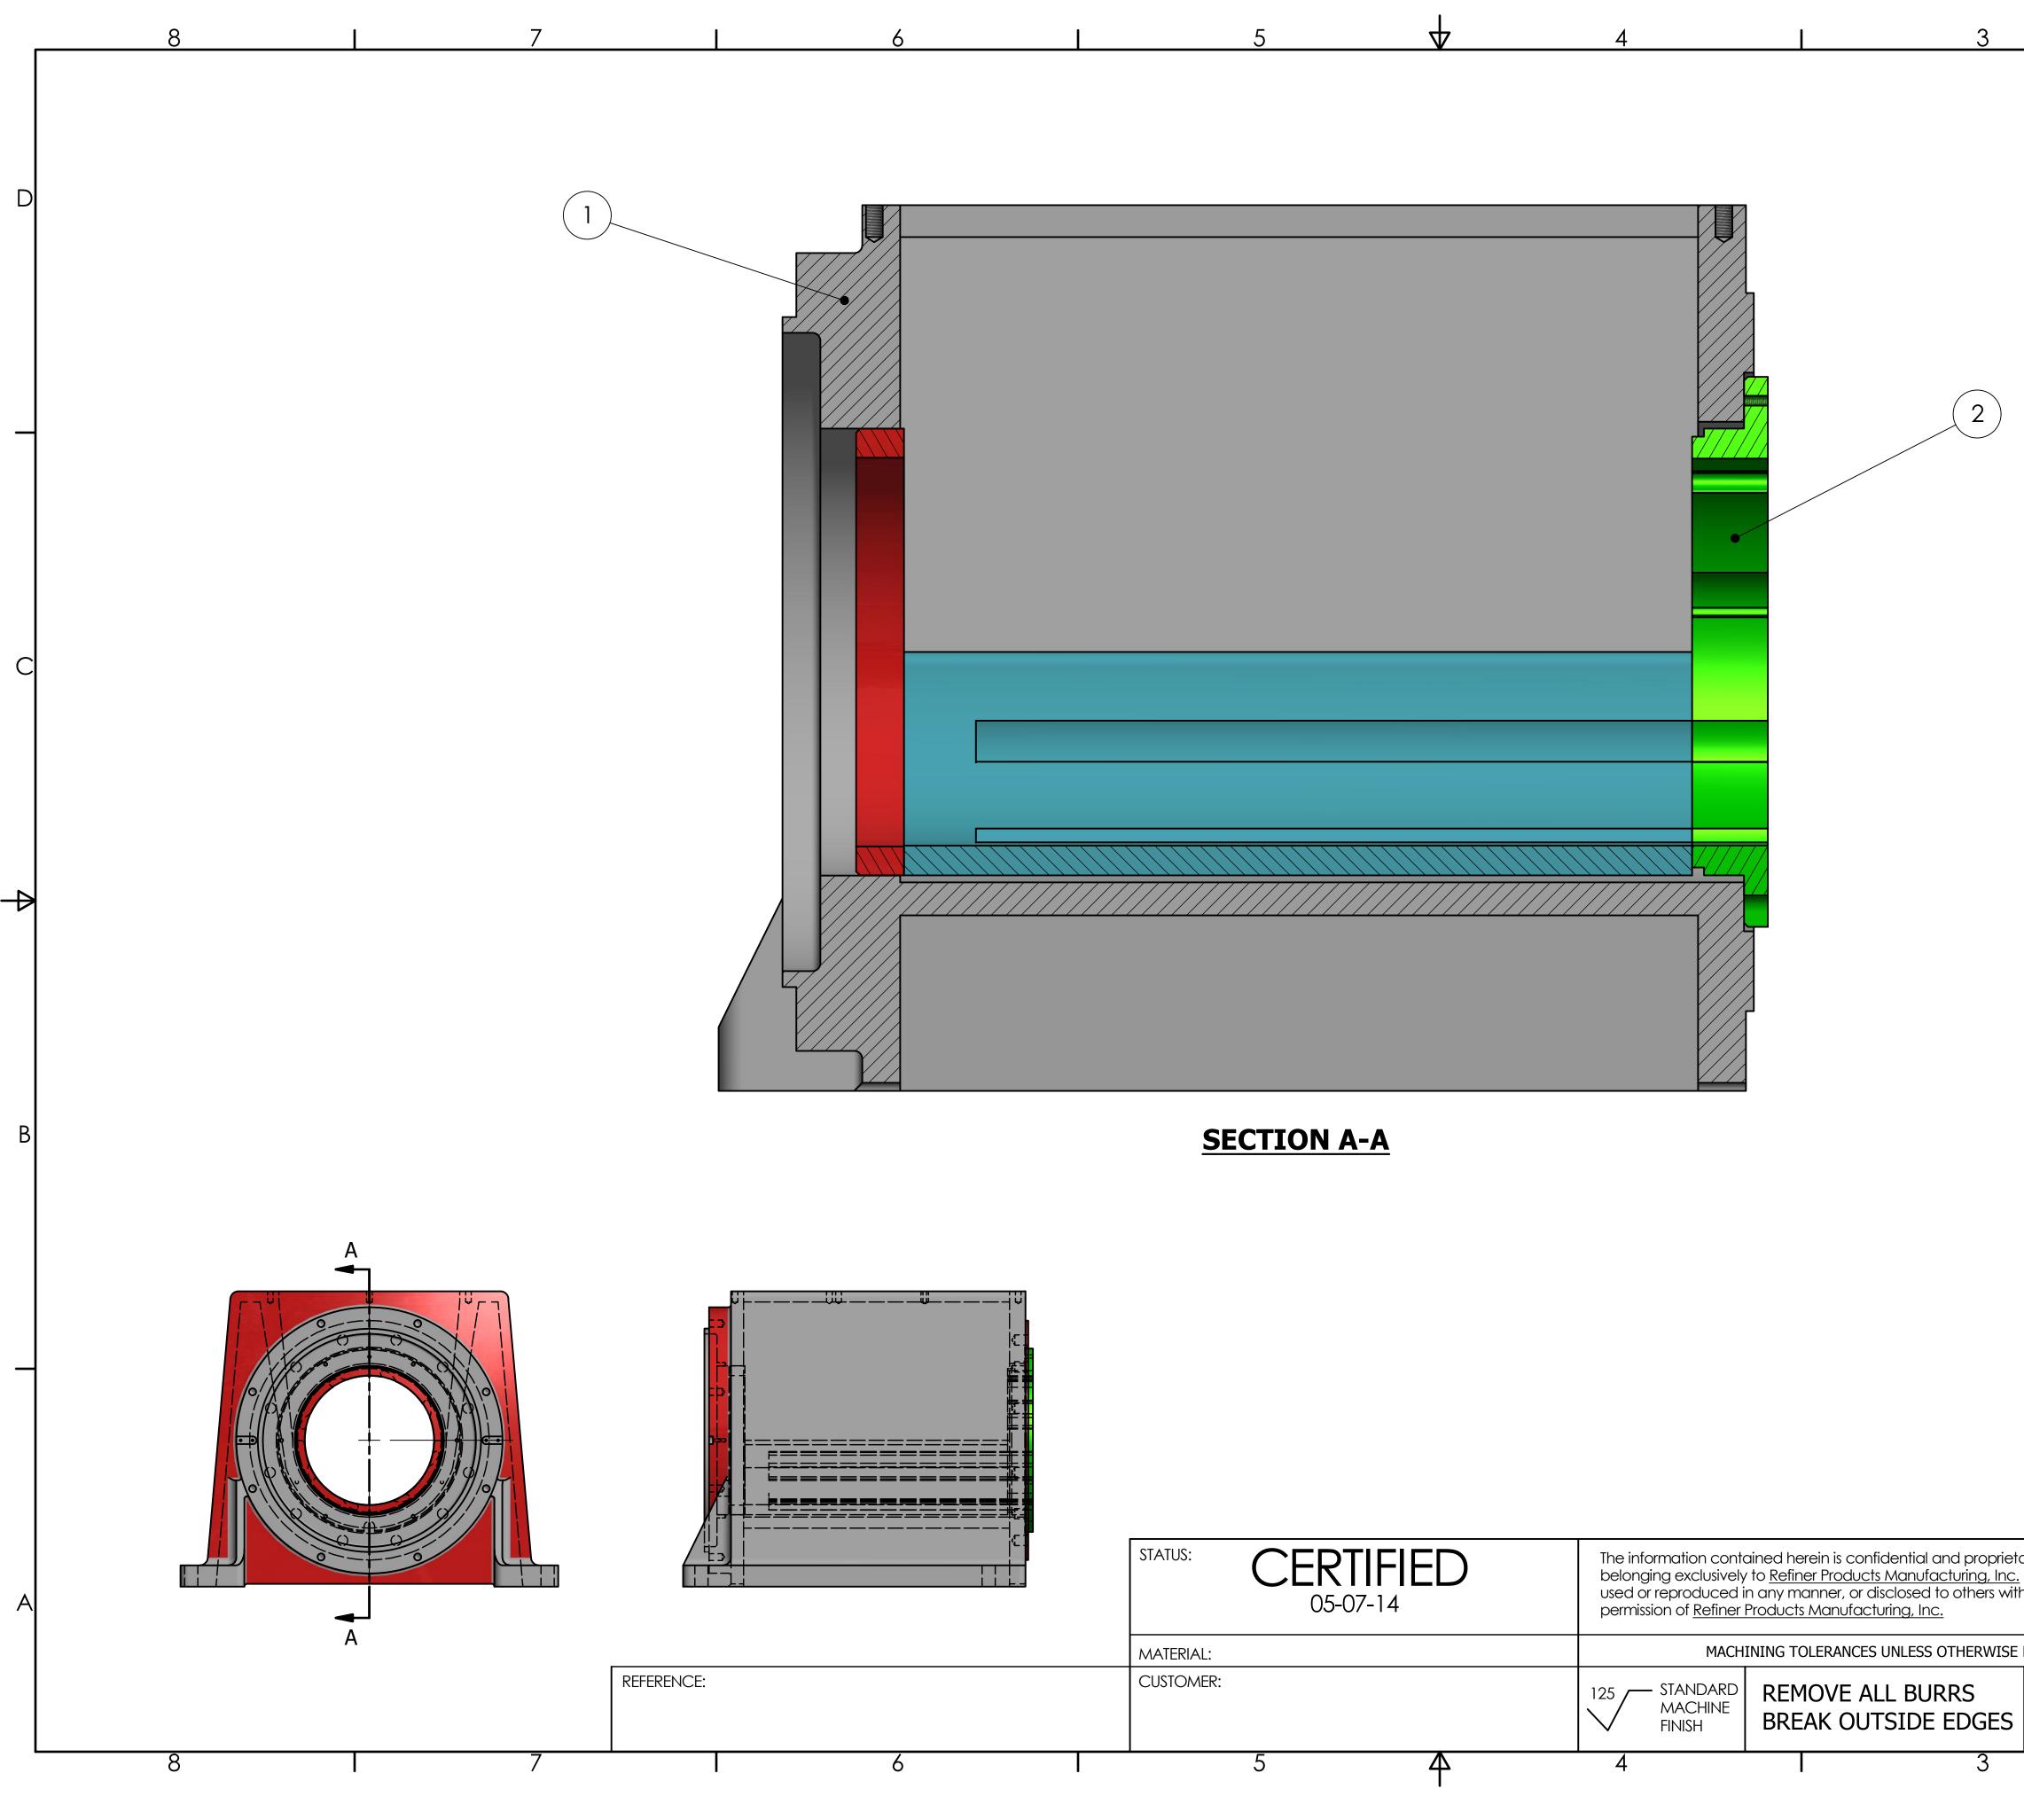

| [                  |                              | 2                                       |                 |                            | 1                     |     |   |
|--------------------|------------------------------|-----------------------------------------|-----------------|----------------------------|-----------------------|-----|---|
|                    | ITEM QTY                     | PARTN                                   | PARTS<br>IUMBER |                            | ESCRIPTION            |     |   |
|                    | 1 1<br>2 1                   | SWS-1019-1<br>SWS-1054-1                | 2-13            | FEED BOX<br>WEAR LIN       |                       |     |   |
| l                  |                              |                                         | 2 10            |                            |                       |     | 6 |
|                    |                              |                                         |                 |                            |                       |     | D |
|                    |                              |                                         |                 |                            |                       |     |   |
|                    |                              |                                         |                 |                            |                       |     |   |
|                    |                              |                                         |                 |                            |                       |     |   |
|                    |                              |                                         |                 |                            |                       |     |   |
|                    |                              |                                         |                 |                            |                       |     | _ |
|                    |                              |                                         |                 |                            |                       |     |   |
|                    |                              |                                         |                 |                            |                       |     |   |
|                    |                              |                                         |                 |                            |                       |     |   |
|                    |                              |                                         |                 |                            |                       |     |   |
|                    |                              |                                         |                 |                            |                       |     | С |
|                    |                              |                                         |                 |                            |                       |     |   |
|                    |                              |                                         |                 |                            |                       |     |   |
|                    |                              |                                         |                 |                            |                       |     |   |
|                    |                              |                                         |                 |                            |                       |     |   |
|                    |                              |                                         |                 |                            |                       |     |   |
|                    |                              |                                         |                 |                            | °                     |     | 4 |
|                    |                              | ~~~~~~~~~~~~~~~~~~~~~~~~~~~~~~~~~~~~~~~ |                 | E                          |                       |     |   |
|                    |                              | 0                                       |                 |                            |                       |     |   |
|                    |                              | °                                       |                 |                            |                       |     |   |
|                    |                              |                                         |                 |                            |                       |     | В |
|                    |                              | 6 d                                     |                 |                            |                       |     |   |
|                    |                              |                                         |                 |                            |                       |     |   |
|                    |                              |                                         | 0               |                            |                       |     |   |
|                    |                              |                                         |                 |                            |                       |     |   |
|                    |                              |                                         |                 | 9                          |                       |     |   |
|                    |                              |                                         | [               |                            | <i>ATTRA</i> 13711.25 |     |   |
|                    |                              |                                         |                 |                            |                       |     |   |
|                    |                              |                                         |                 | RP                         |                       |     |   |
|                    |                              |                                         | Rofi            | ner Products               | L L 11<br>Manufacturi | na  |   |
| n<br>De            | DRAWN<br>B.WILSON<br>CHECKED | 4/9/2014                                | P.O. BC         | X 471335 - CHARLOTTE, N.C. |                       |     |   |
| n                  | QA                           |                                         | TITLE           |                            |                       |     | А |
|                    | MFG                          |                                         |                 | z feed box a               | SSEMBLY               |     |   |
| ± 1/64"            | APPROVED                     |                                         | _ SIZE          | DWG NO                     |                       | REV |   |
| ± .005"<br>= ± 1/2 |                              |                                         | D<br>SCALE      | SWS-1019                   | -13<br>SHEET 1 OF     | 0   |   |
| ſ                  |                              | 2                                       |                 |                            | ]                     |     |   |